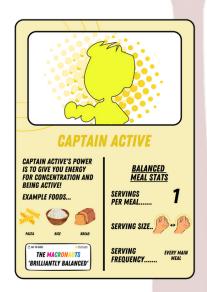

Let me introduce you to the Macronauts!

#### The Macronauts will be on hand with labels in the dining hall during every meal service to help pupils make brilliantly balanced plates of food which will fuel their day.