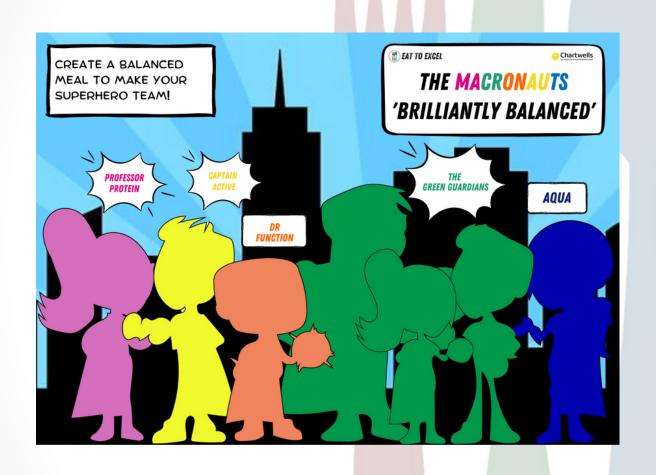

Let me introduce you to the Macronauts!

#### The Macronauts will be on hand with labels in the dining hall during every meal service to help pupils make brilliantly balanced plates of food which will fuel their day.

## The superhero labels on the serveries will be used alongside posters and TV screens to educate, assist and allow pupils to make well balanced plates of food and complete the full superhero team.

## The dining hall tables will have interactive resources and games to enable pupils to learn about each Macronaut's superpower and consequently, the role of each food group.