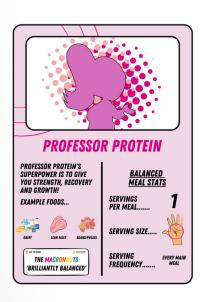

Let me introduce you to the Macronauts!

#### The Macronauts will be on hand with labels in the dining hall during every meal service to help pupils make brilliantly balanced plates of food which will fuel their day.