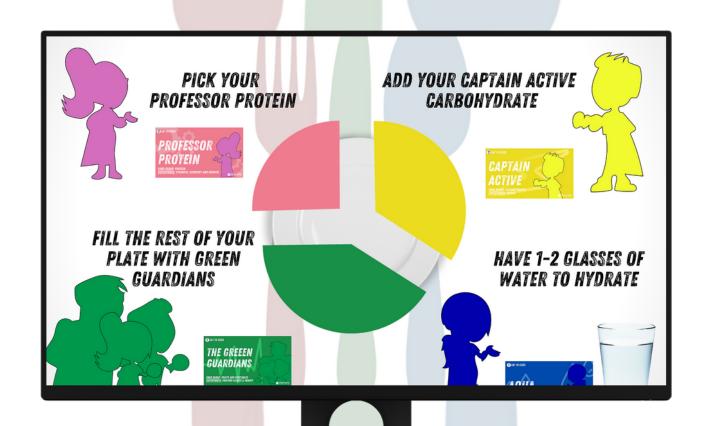

#### The Macronauts will be on hand with labels in the dining hall during every meal service to help pupils make brilliantly balanced plates of food which will fuel their day.

## The superhero labels on the serveries will be used alongside posters and TV screens to educate, assist and allow pupils to make well balanced plates of food and complete the full superhero team.

## The dining hall tables will have interactive resources and games to enable pupils to learn about each Macronaut's superpower and consequently, the role of each food group.