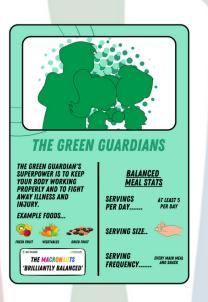

Let me introduce you to the Macronauts!

#### The Macronauts will be on hand with labels in the dining hall during every meal service to help pupils make brilliantly balanced plates of food which will fuel their day.