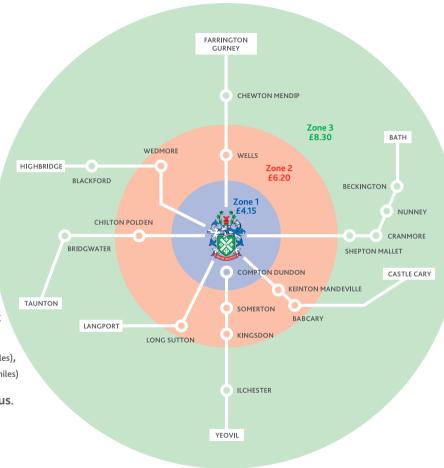

The service is for children age 5 upwards (Year 1). Each minibus has a capacity for 12 passengers so early registration of interest is advised.

- Monday to Friday return service (and Saturday mornings) during term time
- · Convenient and safe pick up points
- Flexible day choices pick which days suit you
- DBS cleared experienced drivers, employed by Millfield, who carry a phone for easy parental contact
- Excellent value for money
- Zonal charging (daily return): Zone 1 £4.15 (up to 3.5 miles),
  Zone 2 £6.20 (up to 10 miles) and Zone 3 £8.30 (over 10 miles)