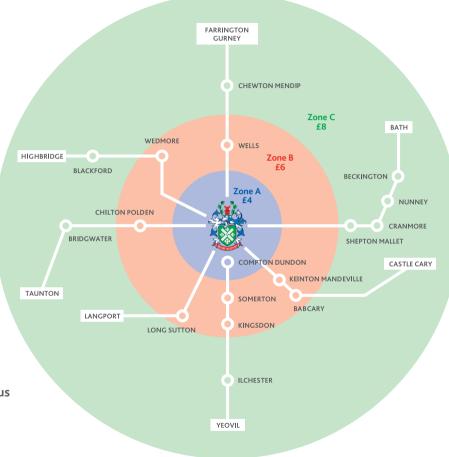

The service is for children age 5 upwards (Year 1). Each minibus has a capacity for 12 passengers so early registration of interest is advised.

- Monday, Tuesday, Thursday and Friday return service (and Wednesday and Saturday mornings) during term time
- Convenient and safe pick up points
- Flexible day choices pick which days suit you
- DBS cleared experienced drivers, employed by Millfield, who carry a phone for easy parental contact
- Excellent value for money
- Zonal charging (daily return): Zone A £4 (up to 3.5 miles), Zone B - £6 (up to 10 miles) and Zone 3 - £8 (over 10 miles)